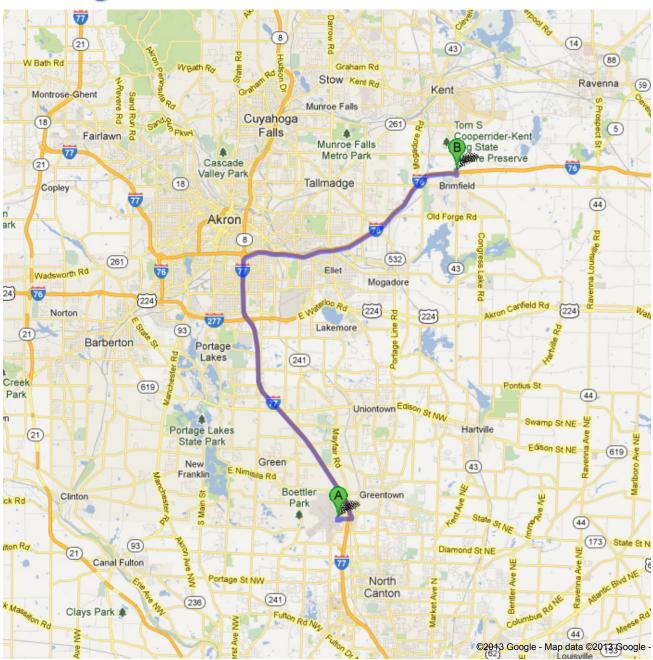

## Directions to 4406 Ohio 43, Kent, OH 44240 21.8 mi – about 24 mins

## **Akron-Canton Regional Airport**

4406 Ohio 43, Kent, OH 44240

5400 Lauby Rd, North Canton, OH 44720

| 1. Head south About 1 min                                                                   | go 0.3 mi<br>total 0.3 mi   |
|---------------------------------------------------------------------------------------------|-----------------------------|
| 2. Slight right About 56 secs                                                               | go 0.2 mi<br>total 0.5 mi   |
| 3. Keep left at the fork, follow signs for I-77 N/Akron and merge onto I-77 N About 11 mins | go 11.6 mi<br>total 12.1 mi |
| 4. Take exit 125B to merge onto I-76 E toward Youngstown About 9 mins                       | go 9.3 mi<br>total 21.4 mi  |
| 5. Take exit 33 for OH-43 toward Kent/Hartville                                             | go 0.3 mi<br>total 21.6 mi  |
| 6. Turn left onto OH-43 N Destination will be on the right About 2 mins                     | go 0.2 mi<br>total 21.8 mi  |