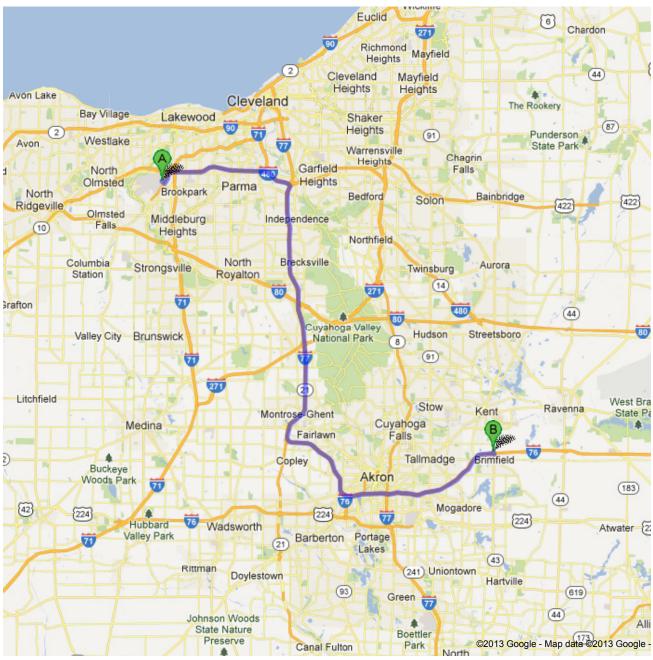

## Directions to 4406 Ohio 43, Kent, OH 44240 51.3 mi – about 52 mins

| <b>P</b> | ( |
|----------|---|
| 5        |   |
| 4        |   |
| 237      |   |
| 7        |   |
| 480      |   |

## Cleveland Hopkins International Airport

5300 Riverside Dr, Cleveland, OH 44135

|     | 1.   | Head south on Upper Dr toward Park Rd                                                                                           | go 0.2 mi<br>total 0.2 mi   |
|-----|------|---------------------------------------------------------------------------------------------------------------------------------|-----------------------------|
| 5   | 2.   | Slight left toward <b>OH-237 N</b>                                                                                              | go 0.1 mi<br>total 0.4 mi   |
| ኅ   | 3.   | Turn left onto the ramp to <b>OH-237 N</b>                                                                                      | go 121 ft<br>total 0.4 mi   |
| 237 | 4.   | Keep left at the fork, follow signs for Interstate 71/Interstate 480/Ohio 237 N/Cleveland and merge onto OH-237 N About 54 secs | go 0.7 mi<br>total 1.0 mi   |
| 7   | 5.   | Take the Interstate 480 E exit toward Youngstown                                                                                | go 0.6 mi<br>total 1.6 mi   |
| 480 | 6.   | Merge onto I-480 E<br>About 8 mins                                                                                              | go 9.0 mi<br>total 10.6 mi  |
| 77  | 7.   | Take exit <b>20B</b> to merge onto <b>I-77 S</b> toward <b>Akron</b> About 26 mins                                              | go 28.0 mi<br>total 38.6 mi |
| 76  | 8.   | Merge onto I-76 E About 3 mins                                                                                                  | go 2.7 mi<br>total 41.3 mi  |
| 76  | 9.   | Keep left to stay on I-76 E About 9 mins                                                                                        | go 9.5 mi<br>total 50.8 mi  |
| 7   | 10.  | Take exit 33 for OH-43 toward Kent/Hartville                                                                                    | go 0.3 mi<br>total 51.1 mi  |
| 43  | 11.  | Turn left onto OH-43 N Destination will be on the right About 2 mins                                                            | go 0.2 mi<br>total 51.3 mi  |
| B   | 4400 | 6 Ohio 43, Kent, OH 44240                                                                                                       |                             |