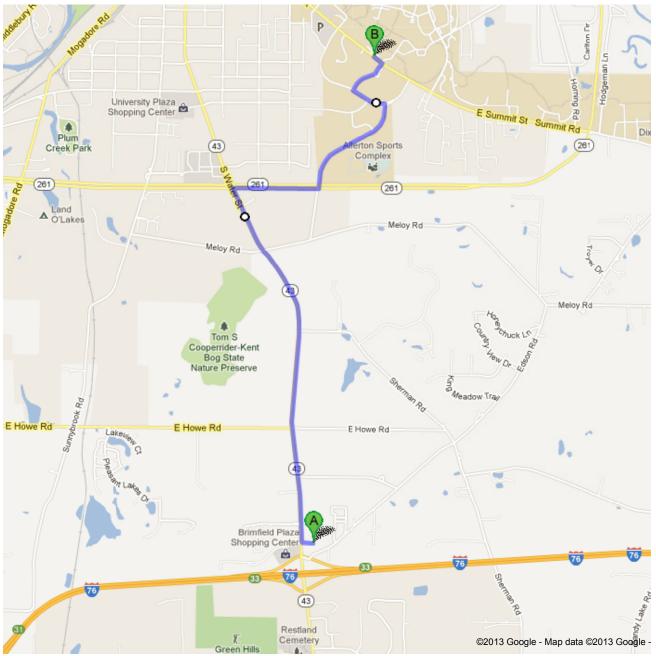

## Directions to 1400 E Summit St, Kent, OH 44240 3.2 mi – about 9 mins

## 4406 Ohio 43, Kent, OH 44240

| 1                      | I. Head <b>west</b> toward <b>OH-43 N</b>                                    | go 295 ft<br>total 295 ft |
|------------------------|------------------------------------------------------------------------------|---------------------------|
| <b>43</b> <sup>2</sup> | 2. Turn right onto OH-43 N About 4 mins                                      | go 1.8 mi<br>total 1.9 mi |
| <b>261</b> ) 3         | 3. Turn right onto OH-261 E About 54 secs                                    | go 0.4 mi<br>total 2.3 mi |
| <b>ኅ</b>               | 1. Take the 1st left onto Campus Center Dr About 2 mins                      | go 0.6 mi<br>total 2.8 mi |
| ኅ 5                    | 5. Turn left toward Campus Center Dr                                         | go 305 ft<br>total 2.9 mi |
| 6                      | 6. Continue straight onto Campus Center Dr                                   | go 0.1 mi<br>total 3.0 mi |
| ₽ 7                    | 7. Turn right toward <b>E Summit St</b>                                      | go 0.2 mi<br>total 3.2 mi |
| <b>1</b> 8             | 3. Take the 1st left onto <b>E Summit St</b> Destination will be on the left | go 269 ft<br>total 3.2 mi |
| <b>B</b> 1             | 400 E Summit St, Kent, OH 44240                                              |                           |