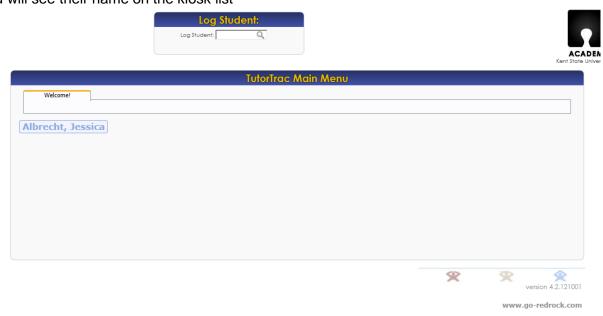

## Step 2 The Log In Kiosk will appear Have the student enter his/her FLASHLINE user ID and hit enter in the Log Student Box

**Step 3**You will see their name on the kiosk list

**Step 4**After the sessions click their name to log out