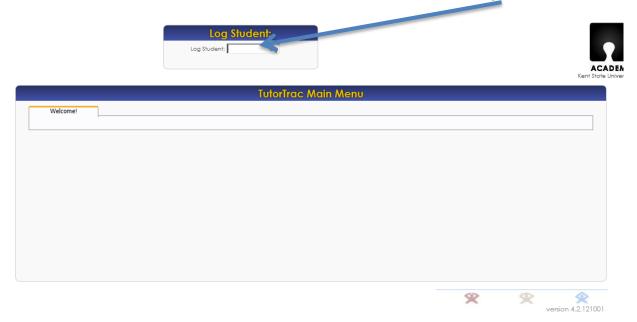

## Step 2 The Log In Kiosk will appear Have the student enter his/her FLASHLINE user ID and hit enter in the Log Student Box

**Step 3**You will see their name on the kiosk list

**Step 4**After the sessions click their name to log out