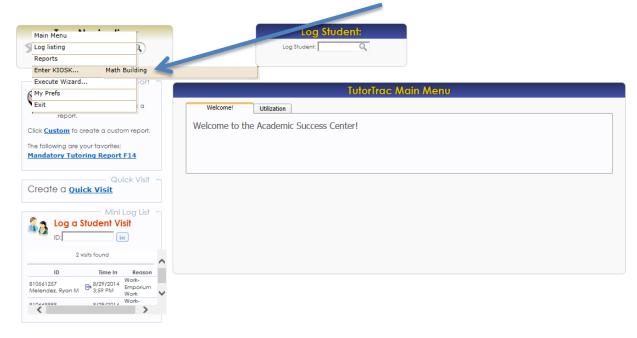

## **Step 1**Log into TutorTrac (Username **mathreporting** password **mathreporting** )and Click **Enter Kiosk** and **Math Building**