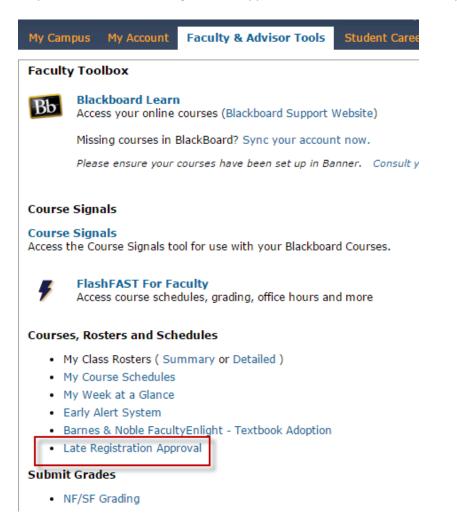

Step 1: Click on the Faculty and Advisors Tools tab from within FlashLine

Step 2: Click on the Late Registration Approval link from within the Faculty Toolbox in FlashLine